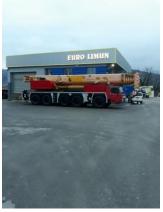

### Mobile cranes

Our business and business segment to which we continue to attach high importance are mobile cranes. In this part we offer services of lifting and cargo handling up to 1100 tons, and height over 120 meters. The very choice of our equipment is an indicator of how much we strive for leadership in this region and beyond, because by selecting the best and highest quality cranes and personnel, we are able to satisfy even the most demanding clients.

Our professional and friendly staff has all the necessary certificates and permits for management, and we achieve safety at work and only the performance of work with certified and certified equipment. When it comes to lifting and handling loads, rest assured that we are the best.