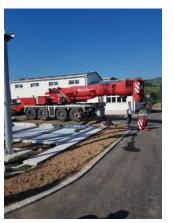

### Mobile cranes

Our business and business segment to which we continue to attach high importance are mobile cranes. In this part we offer services of lifting and cargo handling up to 1100 tons, and height over 120 meters. The very choice of our equipment is an indicator of how much we strive for leadership in this region and beyond, because by selecting the best and highest quality cranes and personnel, we are able to satisfy even the most demanding clients.

Our professional and friendly staff has all the necessary certificates and permits for management, and we achieve safety at work and only the performance of work with certified and certified equipment. When it comes to lifting and handling loads, rest assured that we are the best.