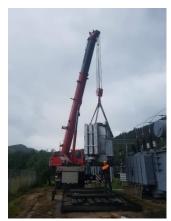

### Mobile cranes

Our business and business segment to which we continue to attach high importance are mobile cranes. In this part we offer services of lifting and cargo handling up to 1100 tons, and height over 120 meters. The very choice of our equipment is an indicator of how much we strive for leadership in this region and beyond, because by selecting the best and highest quality cranes and personnel, we are able to satisfy even the most demanding clients.

Our professional and friendly staff has all the necessary certificates and permits for management, and we achieve safety at work and only the performance of work with certified and certified equipment. When it comes to lifting and handling loads, rest assured that we are the best.